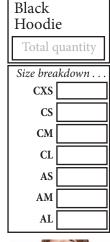

- T-Shirt order forms are due by Monday, April 8, 2024.
- Please email a copy of the order form to Rob Axelrod at info@aerialsgymnastics.com.
- All pre-orders, are group orders, and must be paid for with 1 check for the full amount. Do not include individual checks from each family. One check for the full amount only.
- Please make the check payable to "Team USA" and mail to Team USA Productions, 238 Schuylkill Road, Phoenixville PA 19460
- T-Shirt are 50/50 white, grey or black, full front printing with official competition logo.
- Pullover Hoodies are white, ash grey, black, or tie-dye in navy, purple and turquoise.
- Shirts pictured are a representation only, the scale of the art will vary with the size of the shirt.

Ash Grey

Navy Tie-Dye

Hoodie

| руе пооше      |      |  |
|----------------|------|--|
| Total quantity |      |  |
| Size breakd    | lown |  |
| cxs            |      |  |
| cs             |      |  |
| СМ             |      |  |
| CL _           |      |  |
| AS             |      |  |
| AM [           |      |  |
| AL             |      |  |
|                |      |  |