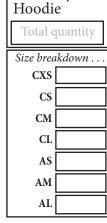

- T-Shirt order forms are due by Monday, April 8, 2024.
- Please email a copy of the order form to Rob Axelrod at info@aerialsgymnastics.com.
- All pre-orders, are group orders, and must be paid for with 1 check for the full amount. Do not include individual checks from each family. One check for the full amount only.
- Please make the check payable to "Team USA" and mail to Team USA Productions, 238 Schuylkill Road, Phoenixville PA 19460
- T-Shirt are 50/50 white, grey or black, full front printing with official competition logo.
- Pullover Hoodies are white, ash grey, black, or tie-dye in navy, purple and turquoise.
- Shirts pictured are a representation only, the scale of the art will vary with the size of the shirt.

| White<br>Hoodie |  |  |
|-----------------|--|--|
| Total quantity  |  |  |
| Size breakdown  |  |  |
| CXS             |  |  |
| cs              |  |  |
| СМ              |  |  |
| CL              |  |  |
| AS              |  |  |
| AM              |  |  |
| AL              |  |  |