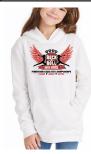

- T-Shirt order forms are due by Monday, April 8, 2024.
- Please email a copy of the order form to Rob Axelrod at info@aerialsgymnastics.com.
- All pre-orders, are group orders, and must be paid for with 1 check for the full amount. Do not include individual checks from each family. One check for the full amount only.
- Please make the check payable to "Team USA" and mail to Team USA Productions, 238 Schuylkill Road, Phoenixville PA 19460
- T-Shirt are 50/50 white, grey or black, full front printing with official competition logo.
- Pullover Hoodies are white, ash grey, black, or tie-dye in navy, purple and turquoise.
- Shirts pictured are a representation only, the scale of the art will vary with the size of the shirt.

| White<br>Hoodie |  |  |
|-----------------|--|--|
| Total quantity  |  |  |
| Size breakdown  |  |  |
| CXS             |  |  |
| cs              |  |  |
| СМ              |  |  |
| CL              |  |  |
| AS              |  |  |
| AM              |  |  |
| AL              |  |  |