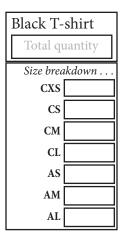

- T-Shirt order forms are due by Monday, April 8, 2024.
- Please email a copy of the order form to Rob Axelrod at info@aerialsgymnastics.com.
- All pre-orders, are group orders, and must be paid for with 1 check for the full amount. Do not include individual checks from each family. One check for the full amount only.
- Please make the check payable to "Team USA" and mail to Team USA Productions, 238 Schuylkill Road, Phoenixville PA 19460
- T-Shirt are 50/50 white, grey or black, full front printing with official competition logo.
- Pullover Hoodies are white, ash grey, black, or tie-dye in navy, purple and turquoise.
- Shirts pictured are a representation only, the scale of the art will vary with the size of the shirt.

| White T-shirt  |  |  |
|----------------|--|--|
| Total quantity |  |  |
| Size breakdown |  |  |
| CXS            |  |  |
| cs             |  |  |
| СМ             |  |  |
| CL             |  |  |
| AS             |  |  |
| AM             |  |  |
| AL             |  |  |