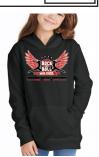

- T-Shirt order forms are due by Monday, April 8, 2024.
- Please email a copy of the order form to Rob Axelrod at info@aerialsgymnastics.com.
- All pre-orders, are group orders, and must be paid for with 1 check for the full amount. Do not include individual checks from each family. One check for the full amount only.
- Please make the check payable to "Team USA" and mail to Team USA Productions, 238 Schuylkill Road, Phoenixville PA 19460
- T-Shirt are 50/50 white, grey or black, full front printing with official competition logo.
- Pullover Hoodies are white, ash grey, black, or tie-dye in navy, purple and turquoise.
- Shirts pictured are a representation only, the scale of the art will vary with the size of the shirt.