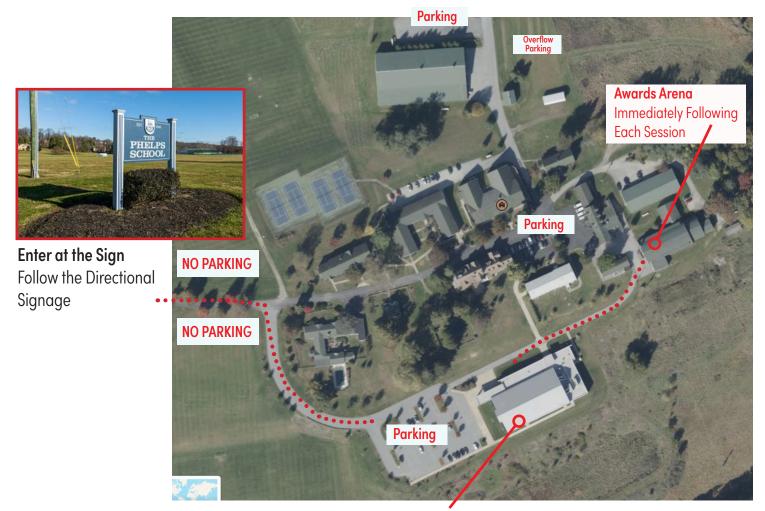

|  |  |
|   |                                                        | https://www.marriott.com/event-reservations/reservation-link.<br>mi?id=1738262439893&key=GRP&guestreslink2=true&app=resvlink                                                                                                                                            |  |  |
|   |                                                        |                                                                                                                                                                                                                                                                         |  |  |















**Competition Arena** Phelps Athletic Center



## **T-Shirt Pre Order Form**

2025 PA USAG Level 6/7 States March 14-16, 2025

**Orders are due Feburary 21, 2025** Make checks payable to AXE GYMNASTICS

Mail this form and payment to: Aerials Gymnastics – attn: Rob 238 Schuylkill Road Phoenixville PA 19460

|                                         | Gymnast Name              | Size: Circle One      |  |  |  |  |  |
|-----------------------------------------|---------------------------|-----------------------|--|--|--|--|--|
| 1                                       |                           | CS CM CL AS AM AL AXL |  |  |  |  |  |
| 2                                       |                           | CS CM CL AS AM AL AXL |  |  |  |  |  |
| 3                                       |